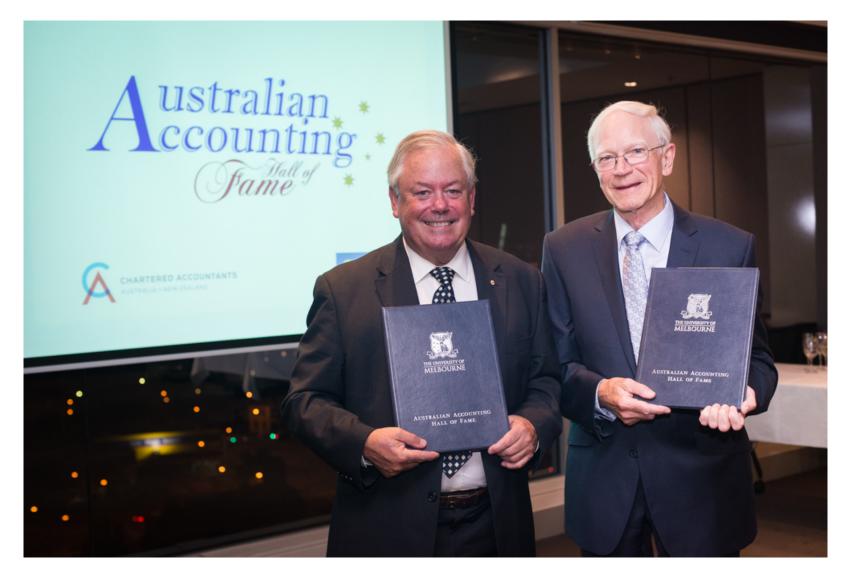

L-R: Warren Irish, Peter Nash

Warren Irish Accepting the award on behalf of his late father Sir Ronald Irish from Peter Nash

Irish family: Warren, Anne and Paul

L-R: Jeffrey Lucy, Peter Nash

Jeffrey Lucy AM Accepting his award

Jeffrey and Julie Lucy

2015 Inductees
L-R: Jeffrey Lucy AM and Warren Irish for the late Sir Ronald Irish OBE

Special Guest Speaker Peter Nash