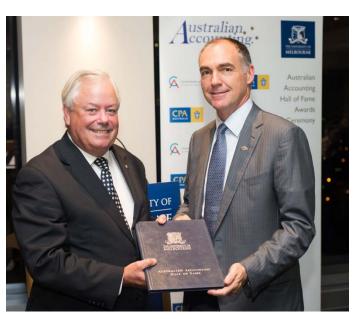

L-R: Jeffrey Lucy, Peter Nash

Jeffrey Lucy AM Accepting his award

Jeffrey and Julie Lucy

2015 Inductees
L-R: Jeffrey Lucy AM and Warren Irish for the late Sir Ronald Irish OBE

Special Guest Speaker Peter Nash