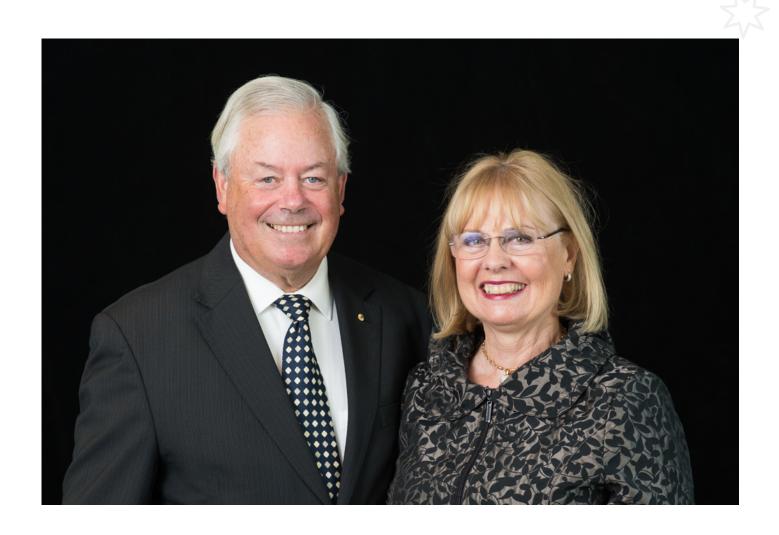

L-R: Jeffrey Lucy, Peter Nash

Jeffrey Lucy AM Accepting his award

Jeffrey and Julie Lucy

2015 Inductees
L-R: Jeffrey Lucy AM and Warren Irish for the late Sir Ronald Irish OBE

Special Guest Speaker Peter Nash