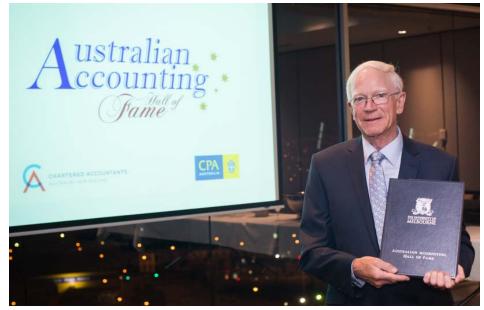

L-R: Jeffrey Lucy, Peter Nash

Jeffrey Lucy AM Accepting his award

Jeffrey and Julie Lucy

2015 Inductees
L-R: Jeffrey Lucy AM and Warren Irish for the late Sir Ronald Irish OBE

Special Guest Speaker Peter Nash