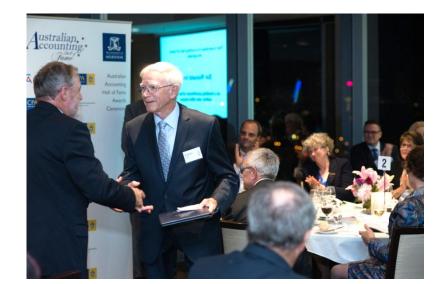

L-R: Warren Irish, Peter Nash

Warren Irish Accepting the award on behalf of his late father Sir Ronald Irish from Peter Nash

Irish family: Warren, Anne and Paul