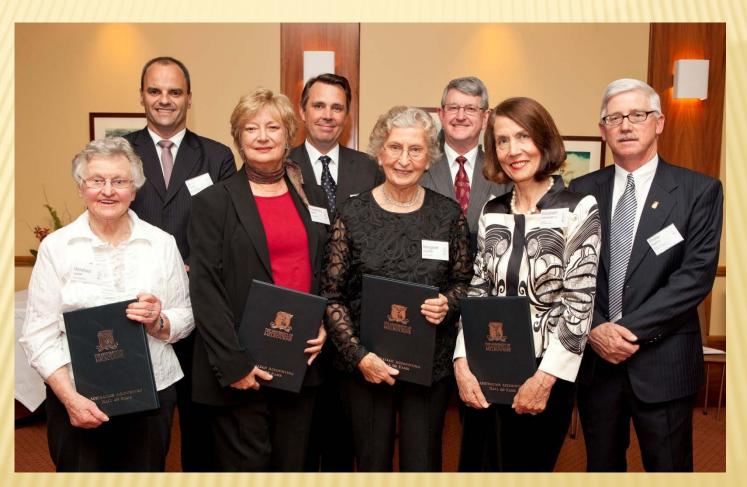

#### **AUSTRALIAN ACCOUNTING HALL OF FAME**

Back Row L-R - A/Prof Brad Potter (Centre Director); Prof John Dewar (Provost); Prof Philip Brown; Phillip Cobbin (AAHoF Director); Front Row L-R - Winifred Leslie (Fitzgerald) Rosemary Pearce (Chambers); Margaret Gynther (Gynther); Elizabeth Alexander