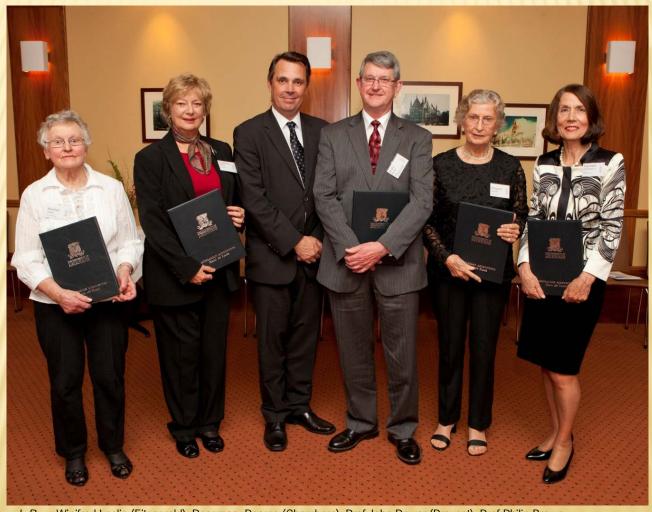

#### **AUSTRALIAN ACCOUNTING HALL OF FAME**

*L-R* Winifred Leslie (Fitzgerald); Rosemary Pearce (Chambers); Prof John Dewar (Provost); Prof Philip Brown; Margaret Gynther (Gynther); Elizabeth Alexander