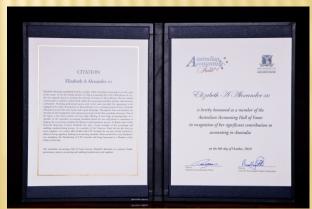

HALL OF FAME**



Australian Accounting Hall of Fame
Award cover

#### **AUSTRALIAN ACCOUNTING HALL OF FAME**



Back Row L-R - A/Prof Brad Potter (Centre Director); Prof John Dewar (Provost); Prof Philip Brown; Phillip Cobbin (AAHoF Director); Front Row L-R - Winifred Leslie (Fitzgerald) Rosemary Pearce (Chambers); Margaret Gynther (Gynther); Elizabeth Alexander

#### **AUSTRALIAN ACCOUNTING HALL OF FAME**



*L-R* Winifred Leslie (Fitzgerald); Rosemary Pearce (Chambers); Prof John Dewar (Provost); Prof Philip Brown; Margaret Gynther (Gynther); Elizabeth Alexander

#### **ELIZABETH ALEXANDER**



Elizabeth Alexander



David Boymal reading Elizabeth Alexander's citation



Elizabeth Alexander; Professor John Dewar (Provost)



Prof John Dewar (Provost); Elizabeth Alexander; David Boymal



Elizabeth Alexander's Award

#### PROFESSOR PHILIP BROWN



Professor Philip Brown



Professor Bryan Howieson Reading Prof Philip Brown's citation



Prof Philip Brown and Prof John Dewar (Provost)



Prof John Dewar (Provost); Prof Philip Brown; Prof Bryan Howieson



Professor Philip Brown's Award

## PROFESSOR PHILIP BROWN



Edith Brown and Prof Philip Brown

### **RAY CHAMBERS**



**Professor Ray Chambers** 



Prof Peter Wolnizer reading Ray Chambers' citation



Rosemary Pearce; Prof John Dewar (Provost)



Prof John Dewar (Provost); Rosemary Pearce; Prof Peter Wolnizer



Raymond J Chambers Award

### **RAY CHAMBERS**



Chambers Family representatives:
Rosemary Pearce; Kevin Chambers; Margaret Kaye

#### SIR ALEXANDER FITZGERALD



Sir Alexander Fitzgerald



John Balmford Rea